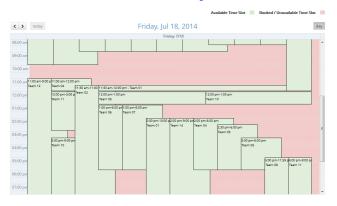

times that are fully booked. We solved that by making it possible for customers to view all the times you have available.

### Web Portal Availability Calendar

Your clients can check to see if any teams are free and able to meet the appointment time they'd prefer. When customers can see which times your teams will be out on a job, so it keeps them from trying to schedule for a time you can't meet and saves you the hassle of a call or email conversation with the customer to negotiate a better time.