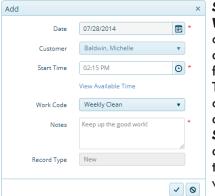

Your day at the office is hectic and busy, so you may not be able to respond to every customer call. With the

Scheduling Manager Web Portal, customers can log in

and make a request for an appointment. Then, you simply confirm the appointment inside **Scheduling Manager** and dispatch the team. You may be wondering how to manage requests for

times that are fully booked. We solved that by making it possible for customers to view all the times you have available.